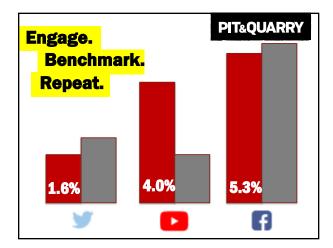

## One goal. One constraint. • Grow followers? • Get customers to comment? • Be a source for news? • Reach key prospects or shutouts?