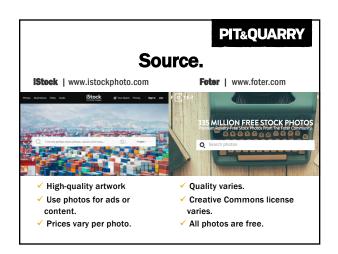

# Create. Canva | www.canva.com Make graphics for social media Stock arts, designs and fonts Download the app. The best part: It's free!