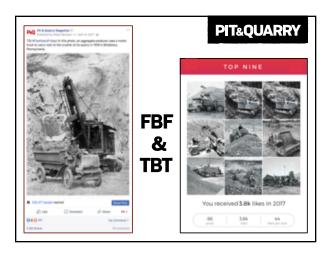

## One goal. One constraint. • Grow followers? • Get customers to comment? • Be a source for news? • Reach key prospects or shutouts?