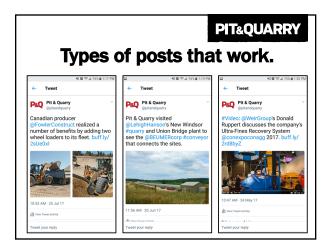

## One goal. One constraint. • Grow followers? • Get customers to comment? • Be a source for news? • Reach key prospects or shutouts?